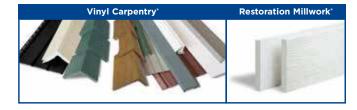

#### 8. DECORATIVE TRIM VINYL CARPENTRY® & RESTORATION MILLWORK®

CertainTeed offers a wide variety of finishing touches – two great choices for one authentic, real-wood look.

Vinyl Carpentry™ trim replicates the look of real wood with a wonderful assortment of styles and colors that never need painting. Restoration Millwork\* cellular PVC trim is available in smooth and TrueTexture™ woodgrain finishes in a wide variety of traditional and specialty profiles that can be milled or painted to create custom designs.