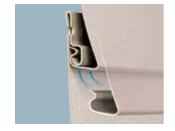

#### 7. PATENTED STUDFINDER" INSTALLATION SYSTEM

STUDfinder™ is the only system in the industry engineered with an integral installation guide on every panel, designed for fast, accurate and secure installation. Nail slots align with construction standards of 16″ on center, with indicator letters centered under each nail slot, making it easy to locate studs. Securely fastening to studs helps optimize siding performance, as well as avoiding the dangers of driving a nail into electrical wiring, plumbing or mechanical systems in the wall cavity. STUDfinder is featured on all traditional CertainTeed sidings and has tested up to 25% faster to install than ordinary vinyl siding.