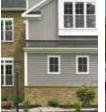

### 3. ACCENT OPTIONS ALLOW YOU TO PERSONALIZE YOUR HOME

When it comes to adding a personal touch to your home's exterior, accents bring out the best in any style of home. Grab attention with subtle or exciting color combinations. Add charm with traditional 7" or 8" vertical Board and Batten in your dormers and gables, or try the unique design of the Reverse Board and Batten reinforced siding as your bump-out accent piece. Use STONEfaçade® stone veneer on a knee wall

or entryway to add character and charm. Create a custom-crafted wood look with beautifully textured Cedar Impressions shingles and shakes. CertainTeed makes it easy to create a masterpiece that you'll enjoy for years to come.