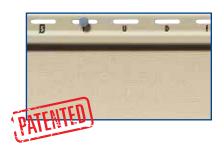

#### 7. PATENTED STUDFINDER" INSTALLATION SYSTEM

STUDfinder™ is the only system in the industry engineered with an integral installation guide on every panel, designed for fast, accurate and secure installation. Nail slots align with construction standards of 16″ on center, with indicator letters centered under each nail slot, making it easy to locate studs. Securely fastening to studs helps optimize siding performance, as well as avoiding the dangers of driving a nail into electrical wiring, plumbing or mechanical systems in the wall cavity. STUDfinder is featured on all traditional CertainTeed sidings and has tested up to 25% faster to install than ordinary vinyl siding.