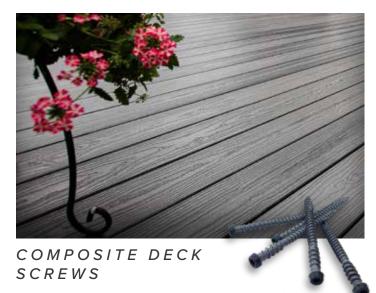

#### FASTENERS

Make your deck barefoot friendly with strong and secure fastening. Regardless of the style you prefer, our fastening options offer a clean and safe finish for your deck.

Designed to face fasten square edge boards in any environment. Available in color match stainless steel or epoxy-coated screws for all our decking colors.