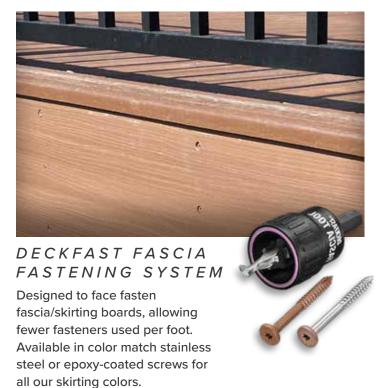

#### FASTENERS

Make your deck barefoot friendly with strong and secure fastening. Regardless of the style you prefer, our fastening options offer a clean and safe finish for your deck.

Designed to face fasten square edge boards in any environment. Available in color match stainless steel or epoxy-coated screws for all our decking colors.