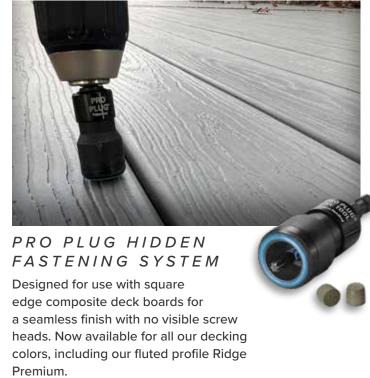

Designed for use with grooved edge composite deck boards for a continuous finish with no visible screw heads.