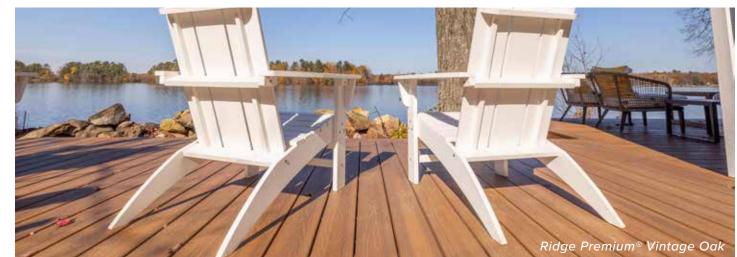

#### **RIDGE PREMIUM®**

BEAUTIFUL & BUDGET FRIENDLY

With a rich, natural appearance, Ridge Premium delivers a beautiful deck with the budget-friendly nature of wood. Paired with premium performance in a fluted profile board, the softly blended colors combine to create lighter-weight, low maintenance, and long-lasting decking.

# CHOOSE FROM 5 SOFTLY BLENDED COLORS

**BOARD PROFILES** 

Fluted Fluted Square edge Grooved edge

As a first time deck builder, everything was smooth. Envision was great to work with, the process was seamless; no major hiccups or issues. It really was just a great project.