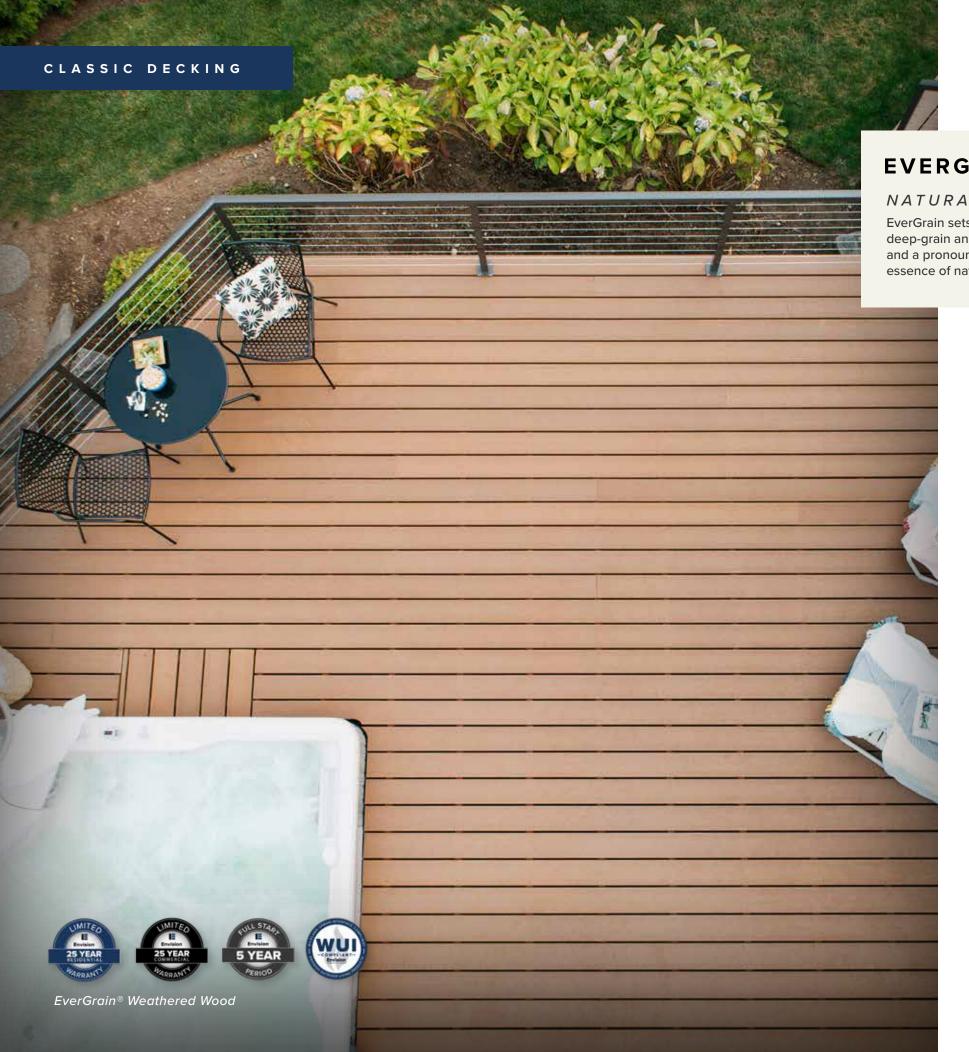

#### **EVERGRAIN®**

#### NATURAL BEAUTY

EverGrain sets the standard in composite decking with its deep-grain and solid color options. Featuring timeless textures and a pronounced pattern, this uncapped board captures the essence of natural wood.