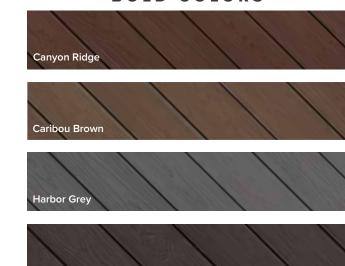

### CHOOSE FROM 4 BOLD COLORS

BOARD PROFILES

Envision decking is dense.

We know that it will take a screw cleanly with lots of holding power due to the density of the product. The same with cutting. The density reduces chip-out and ensures a clean cut every time.