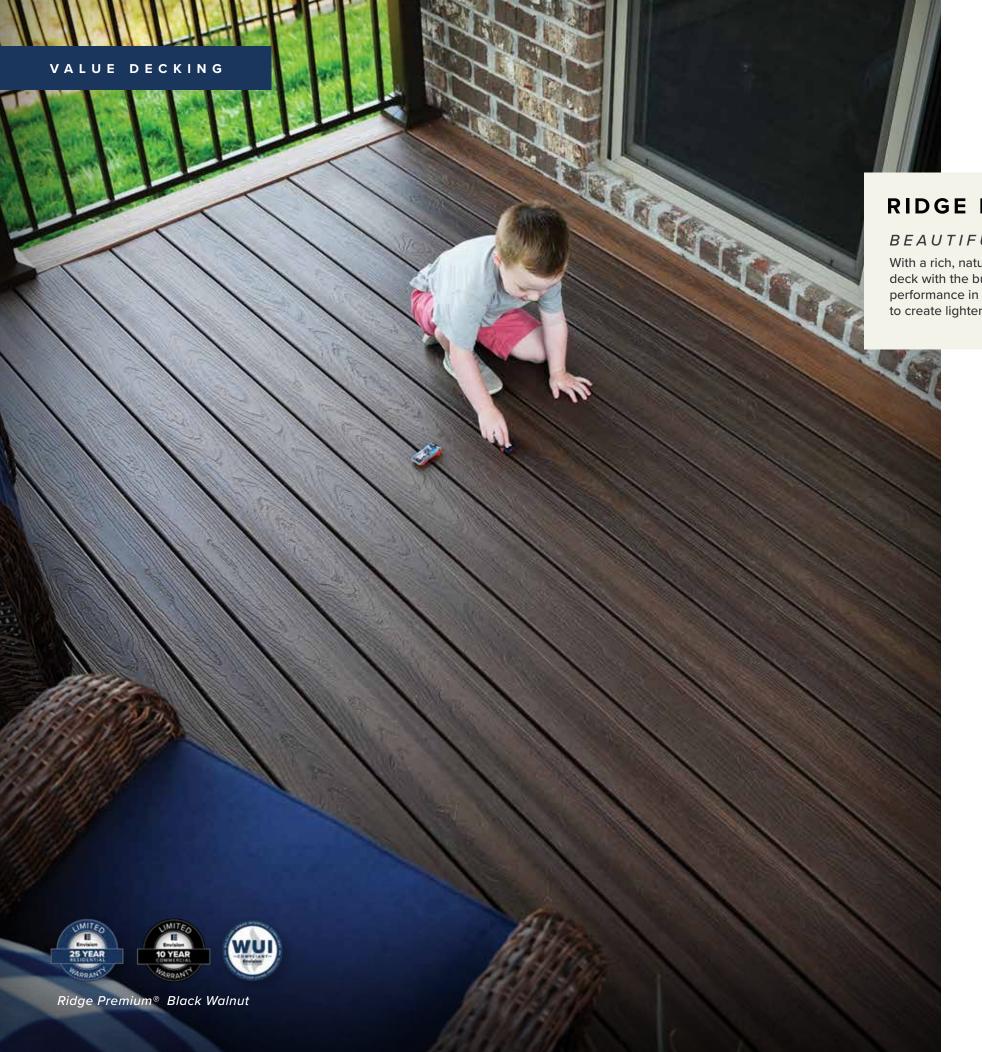

#### **RIDGE PREMIUM®**

BEAUTIFUL & BUDGET FRIENDLY

With a rich, natural appearance, Ridge Premium delivers a beautiful deck with the budget-friendly nature of wood. Paired with premium performance in a fluted profile board, the softly blended colors combine to create lighter-weight, low maintenance, and long-lasting decking.