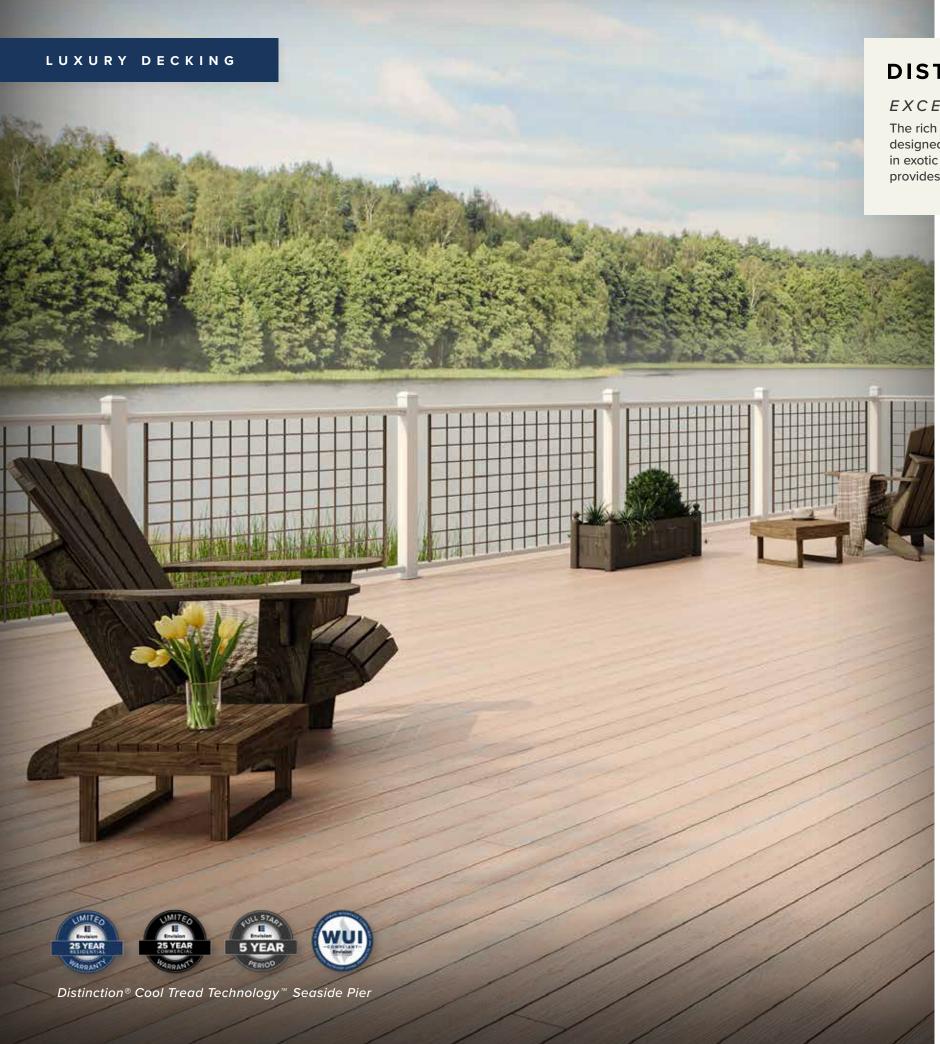

#### **DISTINCTION®**

#### EXCEPTIONAL BEAUTY

The rich colors and bold highlights of our Distinction Collection are designed to emulate the textures and natural color variations found in exotic wood. The blend of beauty and performance that Distinction provides ensures you have a one-of-a-kind deck that is built to last.

# CHOOSE FROM 7 BEAUTIFUL HUES

**BOARD PROFILES** 

I love Envision Outdoor
Living! Low maintenance
decking & railing options
rarely have the incredible
variety in selections that
Envision offers - there
are so many great colors,
textures and profiles. My
favorite combo is the
Distinction Spiced Teak
paired with the Fairway
aluminum railing - so good!