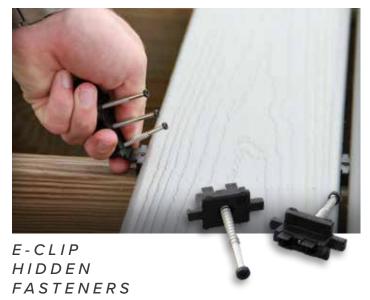

Designed for use with grooved edge composite deck boards for a continuous finish with no visible screw heads.